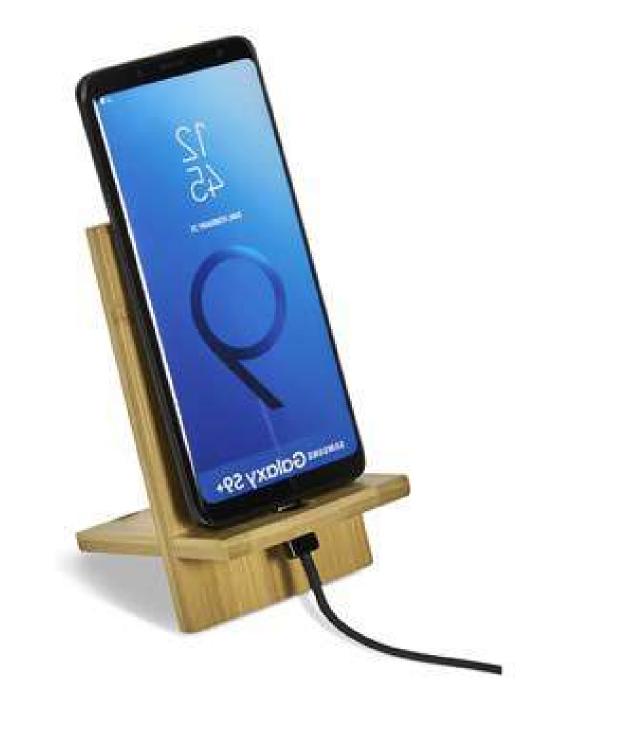

#### **Wooden Phone Stand**

#### **Wooden Phone Stand**

Bamboo Stainless Steel Vacuum Cup