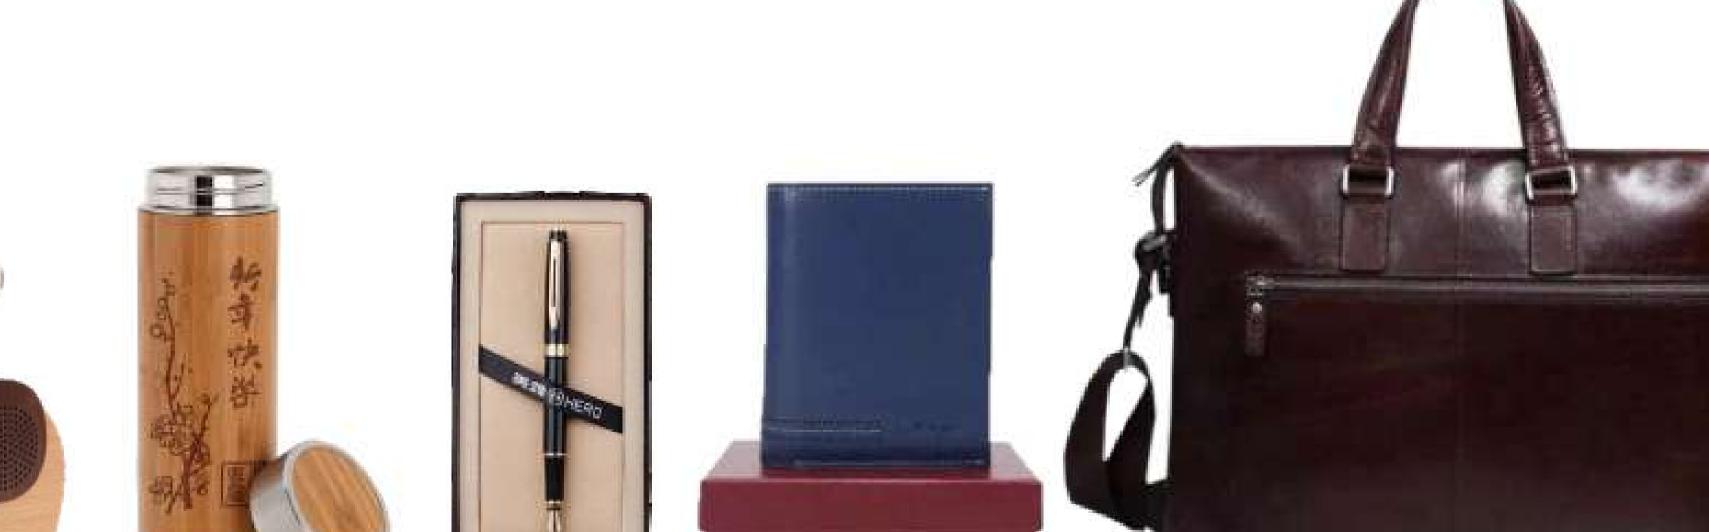

#### **Eco-Logical A5 Conference** Set

**Bamboo A5 Hard Cover Notebook Giftset** 

**Kooshty Bamboost Glass** Water Bottle - 700ml

#### **Eco-Logical A6 Notepad** Kooshty Kork Glass Smoothie Wooden Desktop Organizer Kup \_ Straw - 480ml

#### **Cork Mouse Pad**

Bamboo Ball Pen (2)

Okiyo Sora Bamboo Ball Pen -

Lyon Bamboo Ball Pen

Black