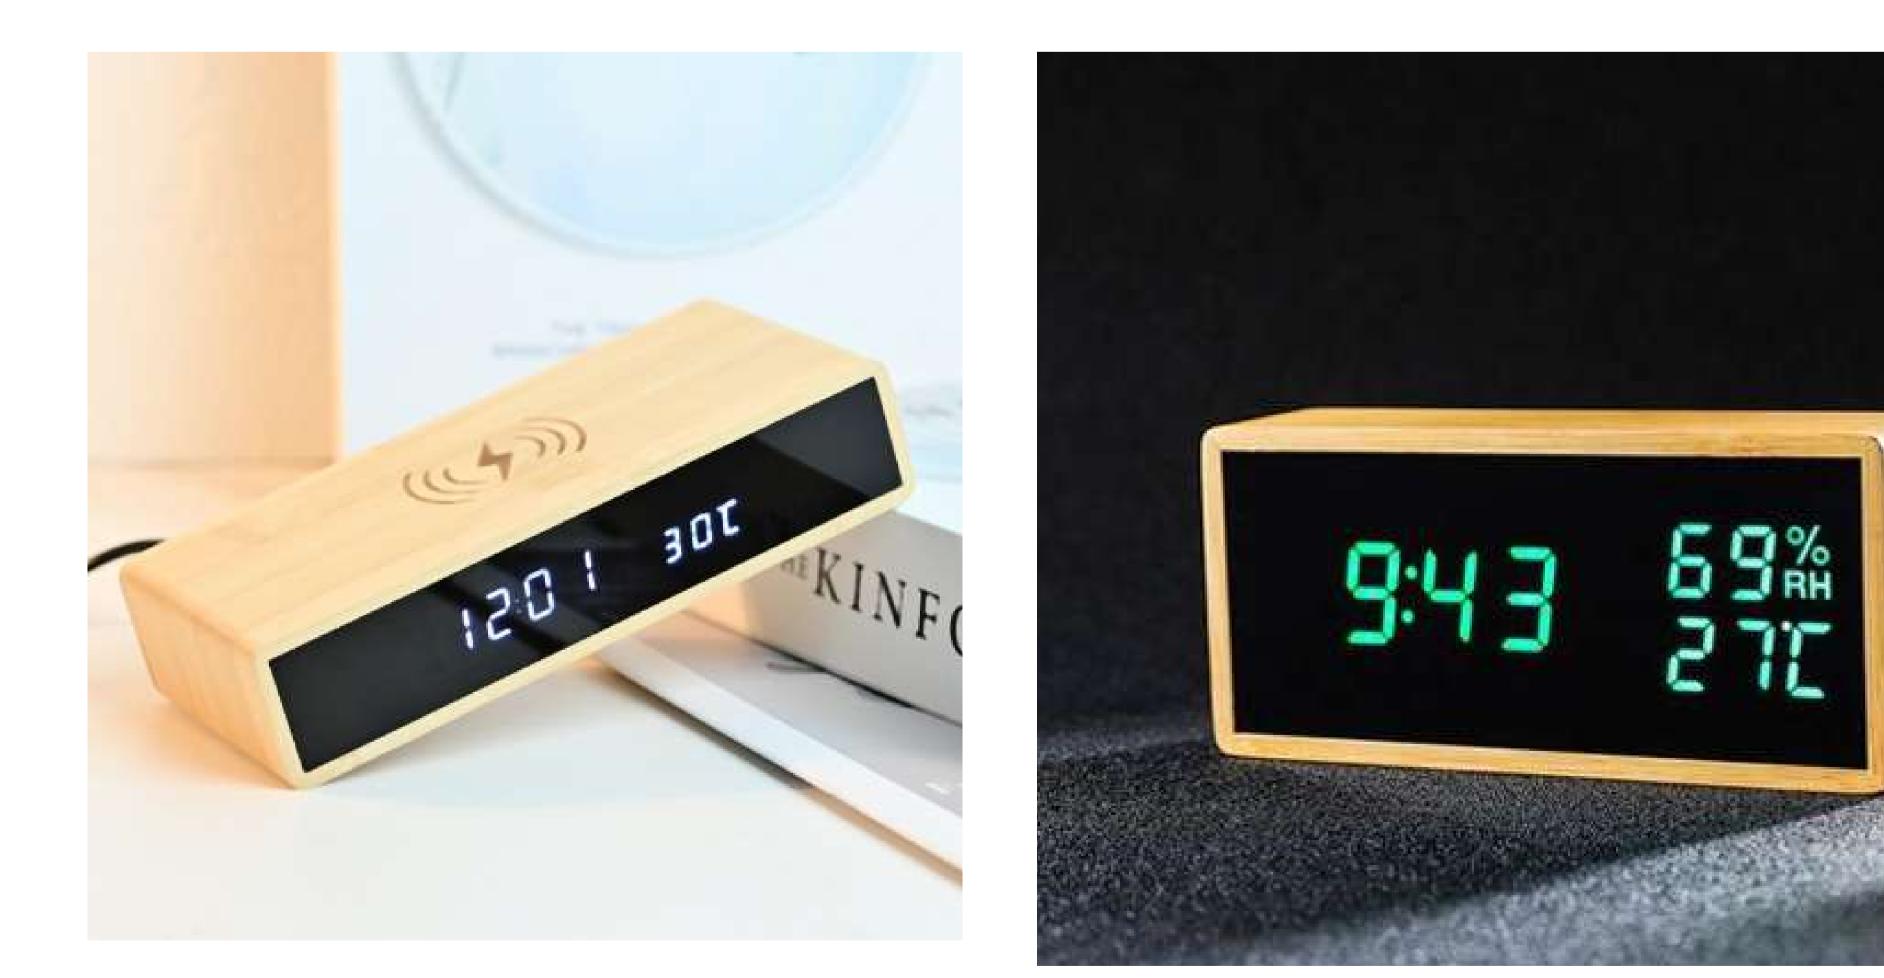

### Wireless Charger & Multifunctional Alarm

#### **LED Wood Clock**

**Avos Laptop Backpack** 

**Beat-It Backpack 2** 

Onassis Laptop Backpack -Black

#### Wireless Charger & Multifunctional Alarm

#### **LED Wood Clock**