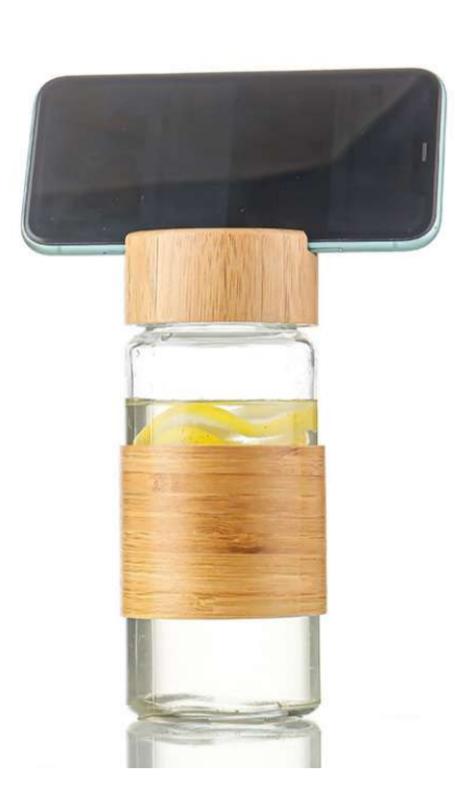

emory Stick - 32GB** 

Okiyo Sempai Bamboo Memory Stick - 16GB Okiyo Kangae Wheat Straw Memory Stick - 16GB





## Okiyo Katagi Wheat Straw Tumbler - 450ml

# Okiyo Kawai Wheat Straw Mug Set - 350ml

### Okiyo Kimi Wheat Straw Water Bottle - 680ml









Okiyo Sakura Cork A5 Hard Cover Notebook Okiyo Koruku Cork Backpack

**Cotton Natural Fibre Bag** 



**Pebble Beach Tote** 

**Okiyo Yoshi Jute Tote** 

Ecojute Okavango Natural Fibre Tote



#### Palawan Keyholder

#### Bali Keyholder

#### **Wooden Phone Stand**







#### **Wooden Phone Stand**

Bamboo Stainless Steel Vacuum Cup

# Bamboo Stainless Steel Vacuum Cup



Lunch Box

Stainless Steel Cork Bottom Handle Mug Luminous Bamboo & Wood Power Bank



# Bamboo Wireless ChargerWooden Bluetooth SpeakerWooden Bluetooth Speaker









Wooden Bluetooth Speaker

Glass Bottle With Bamboo Lid Glass Bottle With Bamboo Lid & Phone Holder



**Glass Cup With Straw** 

**Glass Water Bottles** 

**Glass Kettle** 



### Wireless Charger & Multifunctional Alarm

#### **LED Wood Clock**





**Avos Laptop Backpack** 

**Beat-It Backpack 2** 

Onassis Laptop Backpack -Black



### **Romanov Laptop Backpack**

#### **Amazon Backpack Side 1**

#### Amazon Backpack Side 2









**Barrier Travel-Safe Backpack** 

**Beat-It Backpack 1** 

Capital Travel-Safe Tech Backpack



# Capital Travel-Safe Tech Backpack 2

**Columbia Sports Bag** 

Lagarde Weekend Bag



#### **Coastline Beach Bag**

# Brighton Non-Woven Drawstring Bag

### **Daily 190T Drawstring Bag**









# Eco-Cotton Drawstring Bag Fargo Non Woven Drawstring

**Gla