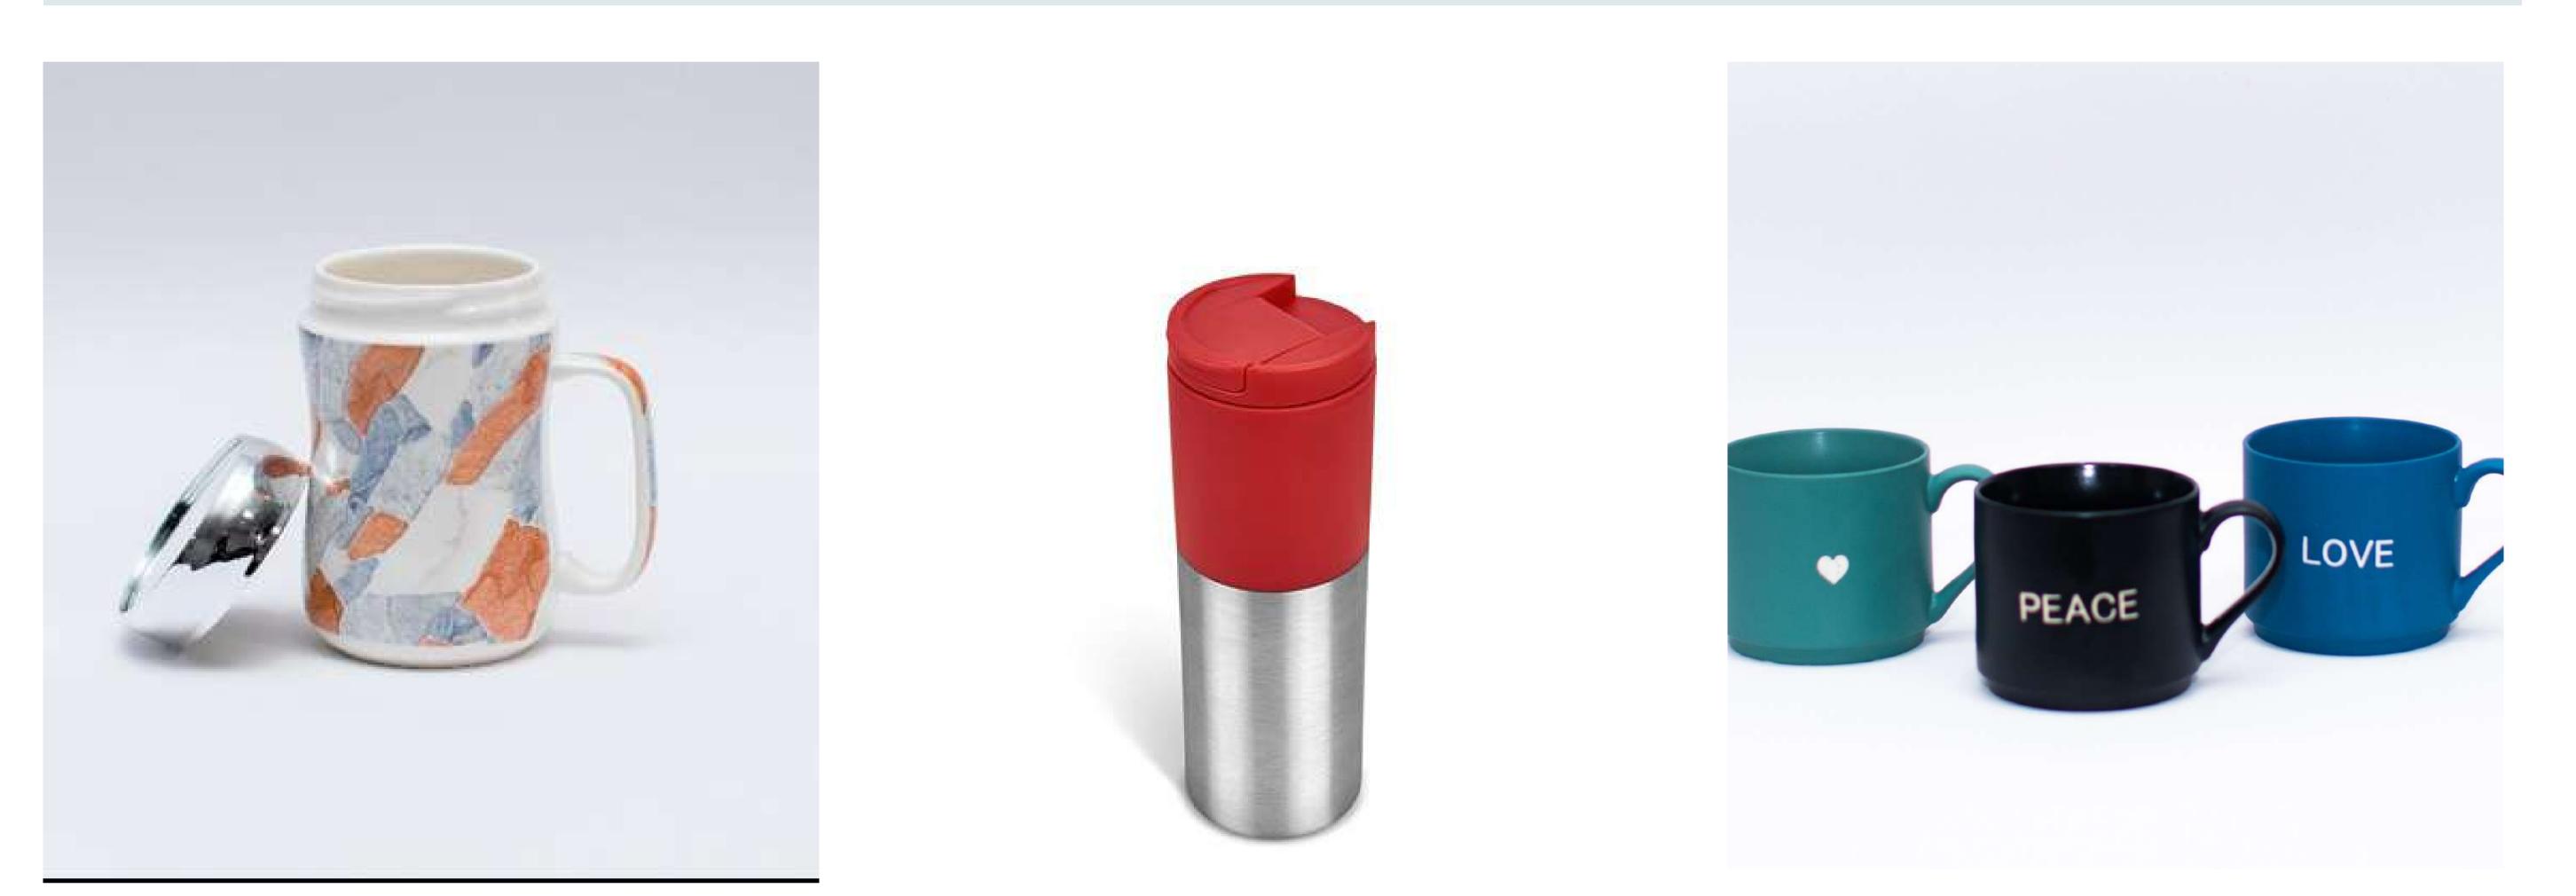

# Mugs & Tumblers

Altos Double-Wall Travel Mug - 450ml Arabica Double-Wall Travel Mug - 450ml Coffee-Time Double-Wall Travel Mug - 450ml

# Friday Double-Wall Tumbler -Hydro Water Bottle - 750mlVacuum Tumbler450ml

Mug with cover

Kooshty Typhoon Double Wall Tumbler - 450ml

Love and Peace Mug Set