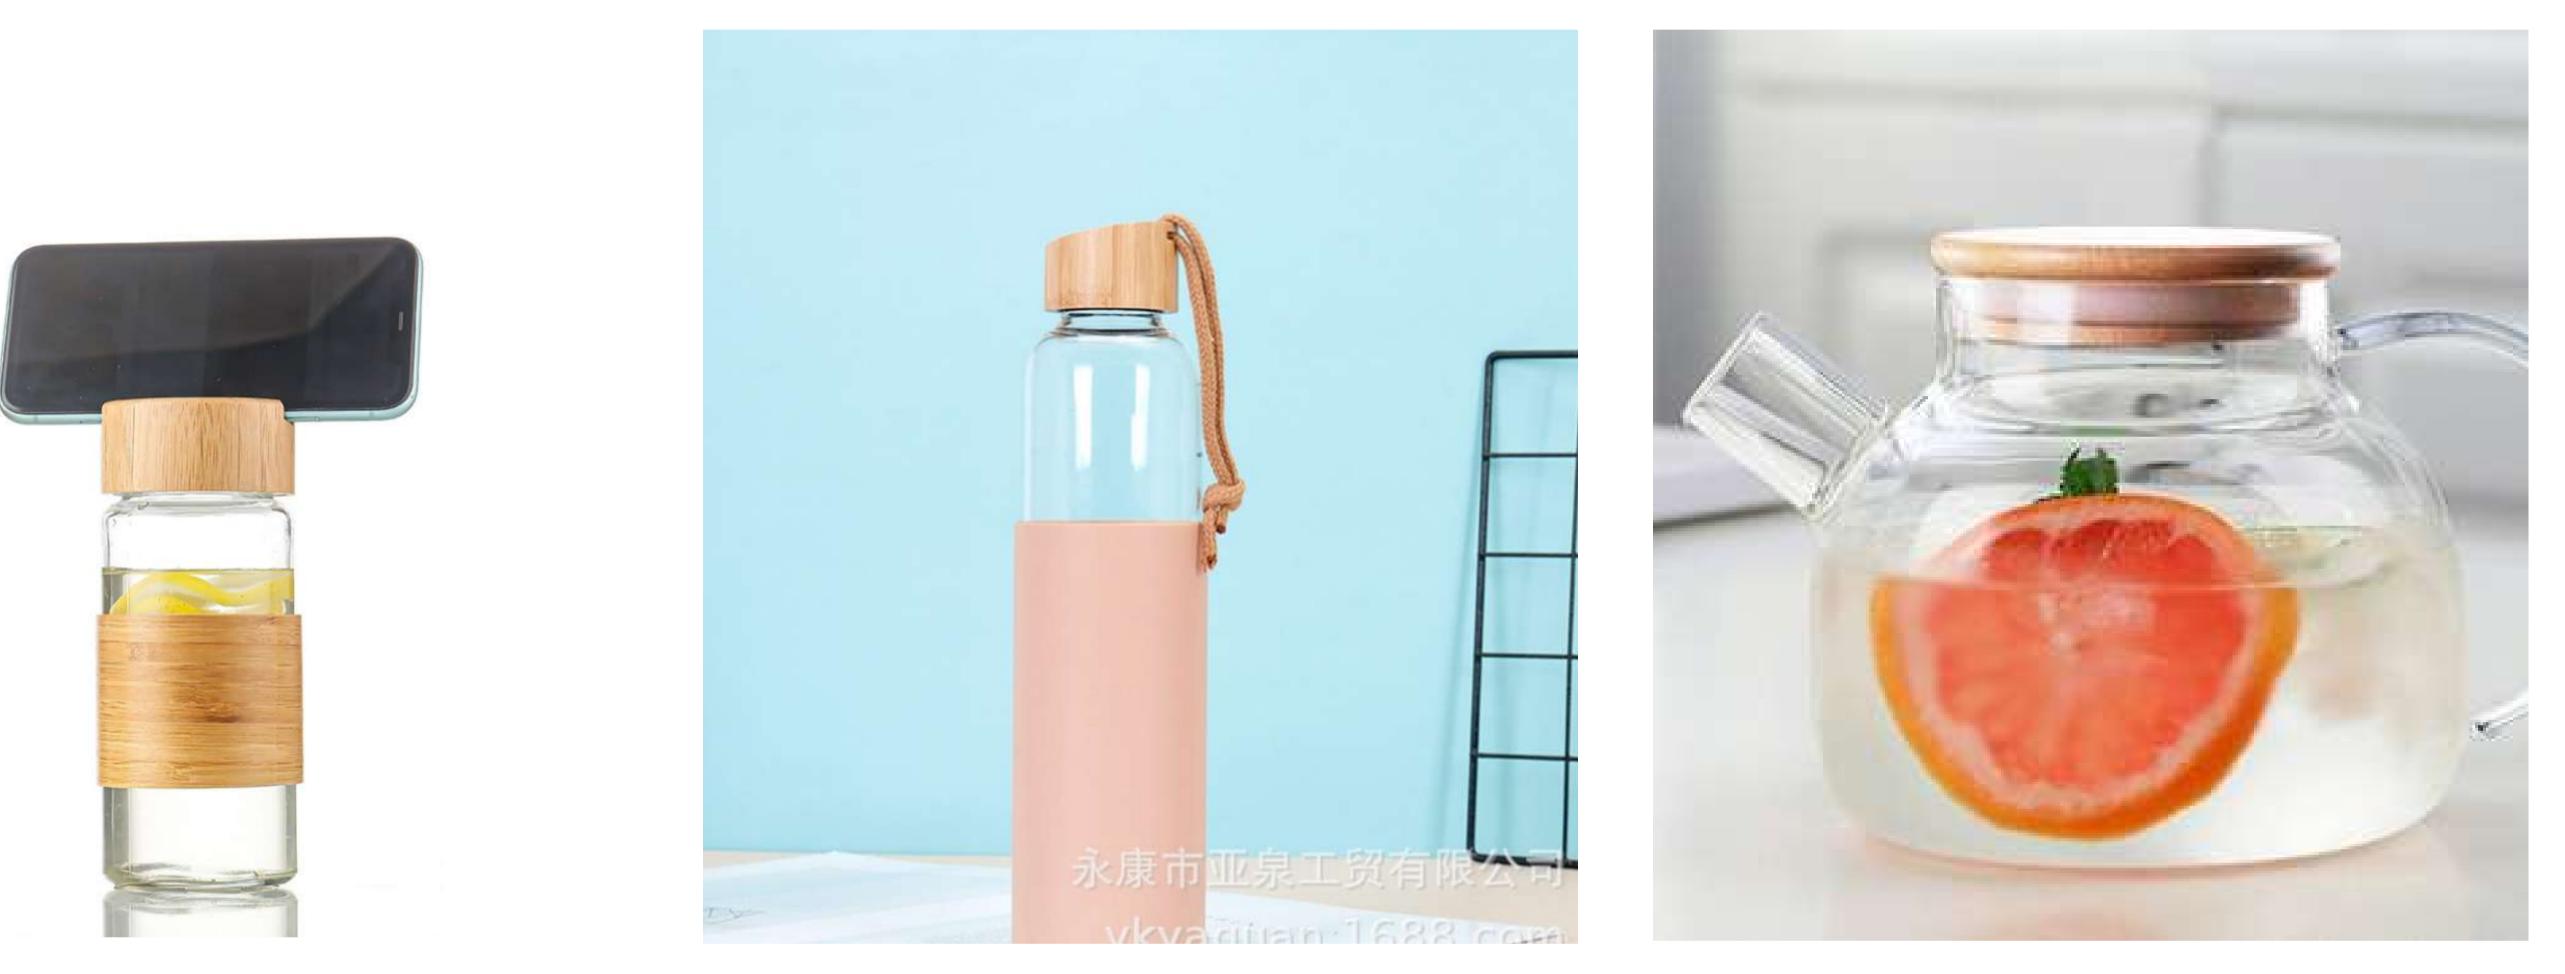

# Bamboo Wireless ChargerWooden Bluetooth SpeakerWooden Bluetooth Speaker

Wooden Bluetooth Speaker

Glass Bottle With Bamboo Lid Glass Bottle With Bamboo Lid & Phone Holder

**Glass Cup With Straw** 

**Glass Water Bottles** 

**Glass Kettle** 

# Glass Bottle With Bamboo Lid Glass Bottle With Bamboo Lid & Phone Holder

#### **Glass Kettle**

#### Glass Bottle With Bamboo Lid & Phone Holder