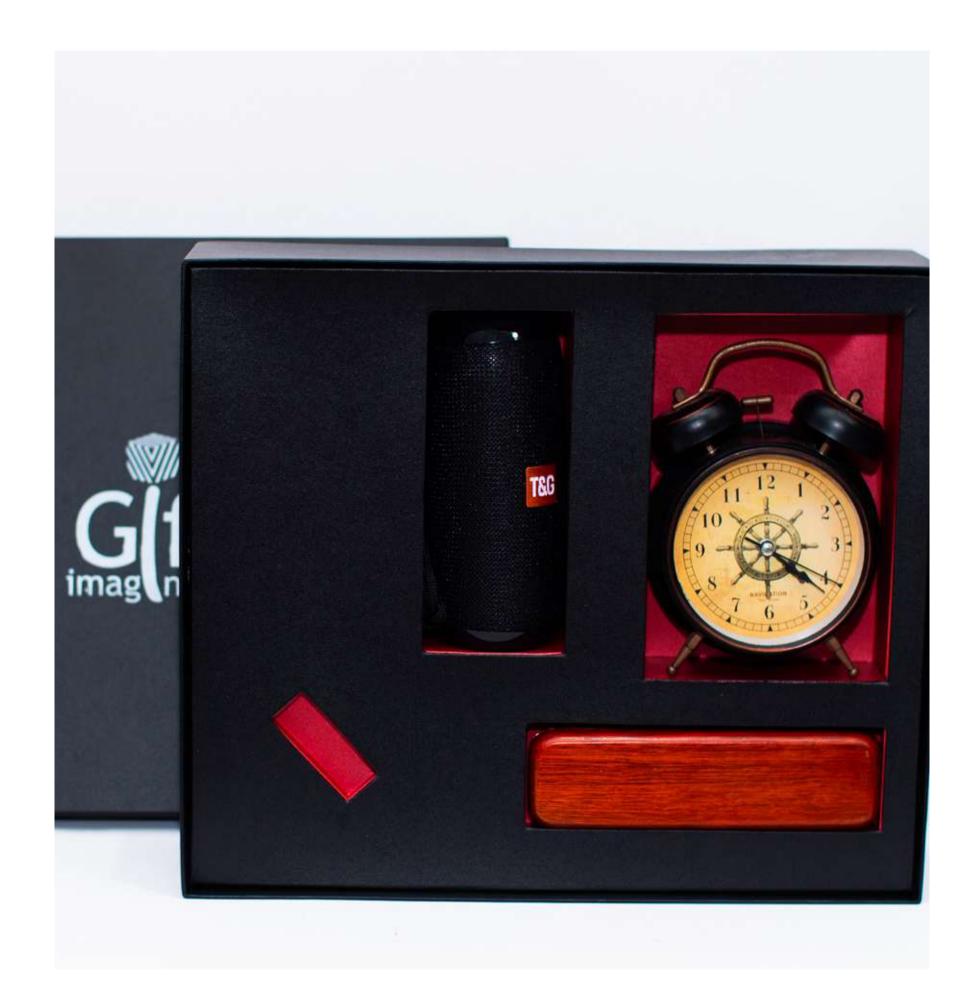

### Wireless Charger & Multifunctional Alarm

#### **LED Wood Clock**

**Avos Laptop Backpack** 

**Beat-It Backpack 2** 

Onassis Laptop Backpack -Black