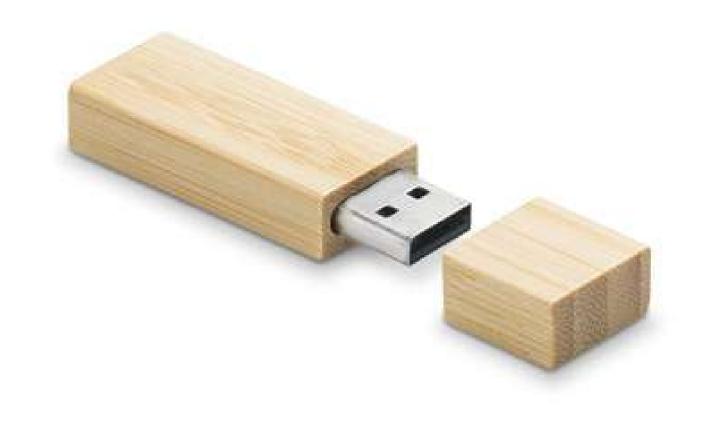

#### Flume Cork Ball Pen - Black

Okiyo Cardon Cork A5 Hard Maitland Bluetooth Speaker Bamboo Memory Stick - 16GB Cover Notebook Giftset

**Bamboo Memory Stick - 32GB** 

Okiyo Sempai Bamboo Memory Stick - 16GB Okiyo Kangae Wheat Straw Memory Stick - 16GB