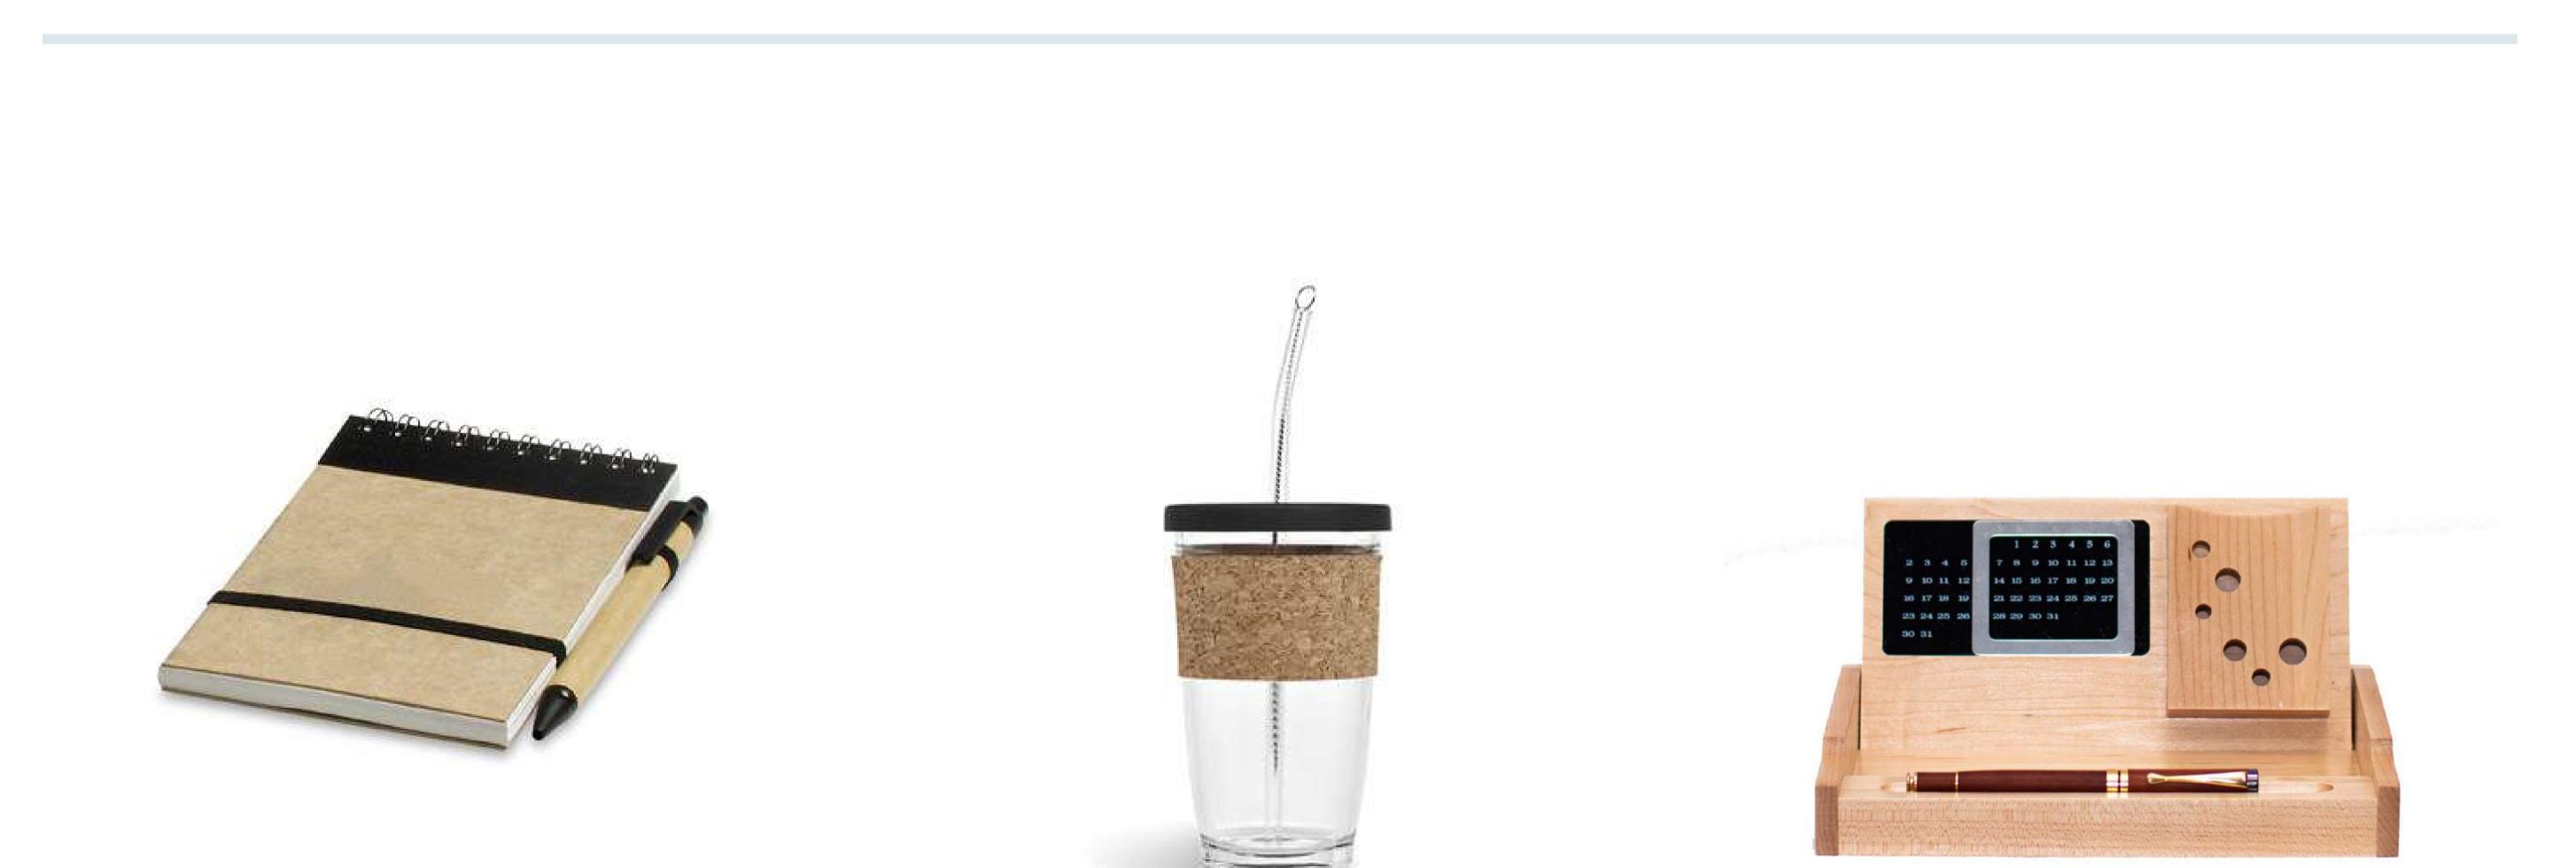

#### Flume Cork Ball Pen - Black

Okiyo Cardon Cork A5 Hard Maitland Bluetooth Speaker Bamboo Memory Stick - 16GB Cover Notebook Giftset

**Bamboo Memory Stick - 32GB** 

Okiyo Sempai Bamboo Memory Stick - 16GB Okiyo Kangae Wheat Straw Memory Stick - 16GB

## Okiyo Katagi Wheat Straw Tumbler - 450ml

#### **Wooden Phone Stand**

#### **Wooden Phone Stand**

Bamboo Stainless Steel Vacuum Cup