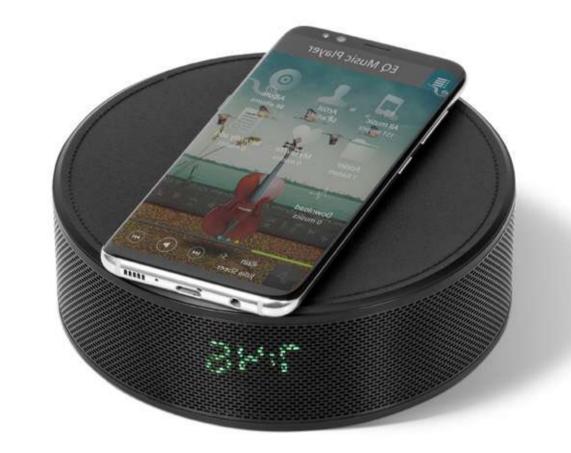

## Bluetooth speaker + FM RadioBluetooth speaker + FM RadioBluetooth Speaker \_ Phone12Holder

Gambit Wireless Charger \_\_\_\_\_ Bluetooth Speaker- Black