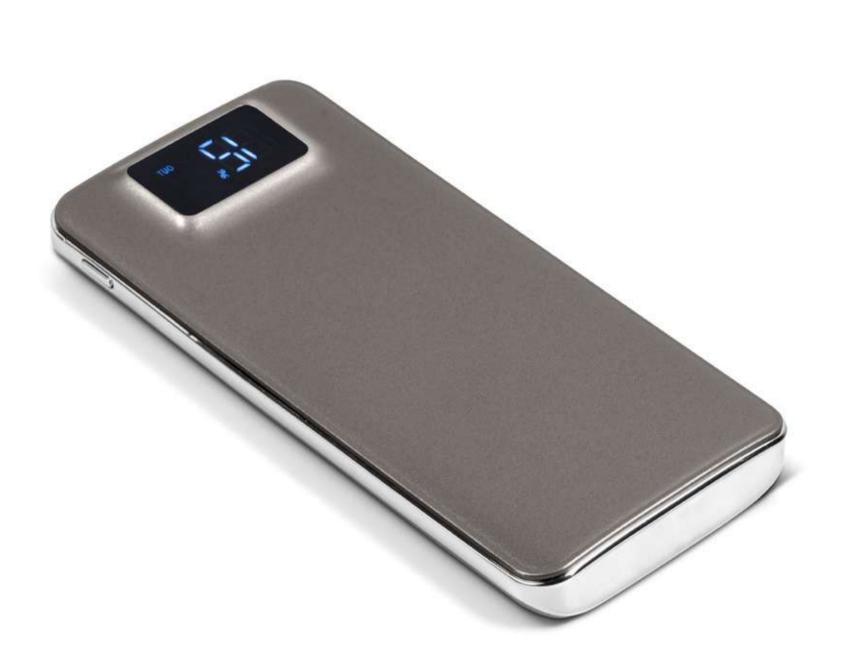

Prime Wireless Charger \_\_\_\_\_ Bluetooth Speaker 2 Sapphire 10000mAh Power Bank Torch - Charcoal