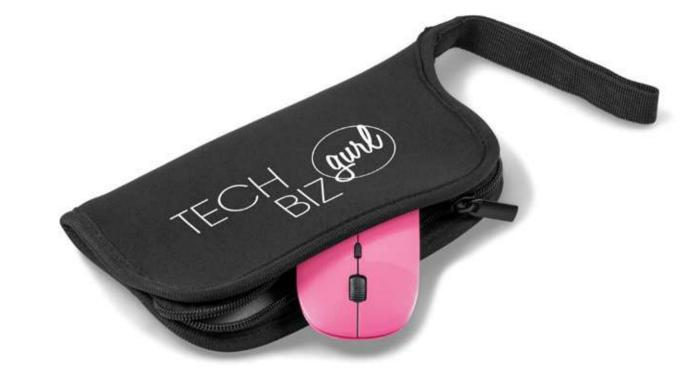

## Maitland Double WirelessMojo Bluetooth Headphones 2Mojo Bluetooth HeadphonesCharger

Okiyo Ekslens Bamboo PhoneOkiyo Wumu Cork Mouse PadOmega Wireless OpticalStandMouse \_ Mouse Pad 2

Omega Wireless Optical Mouse \_ Mouse Pad