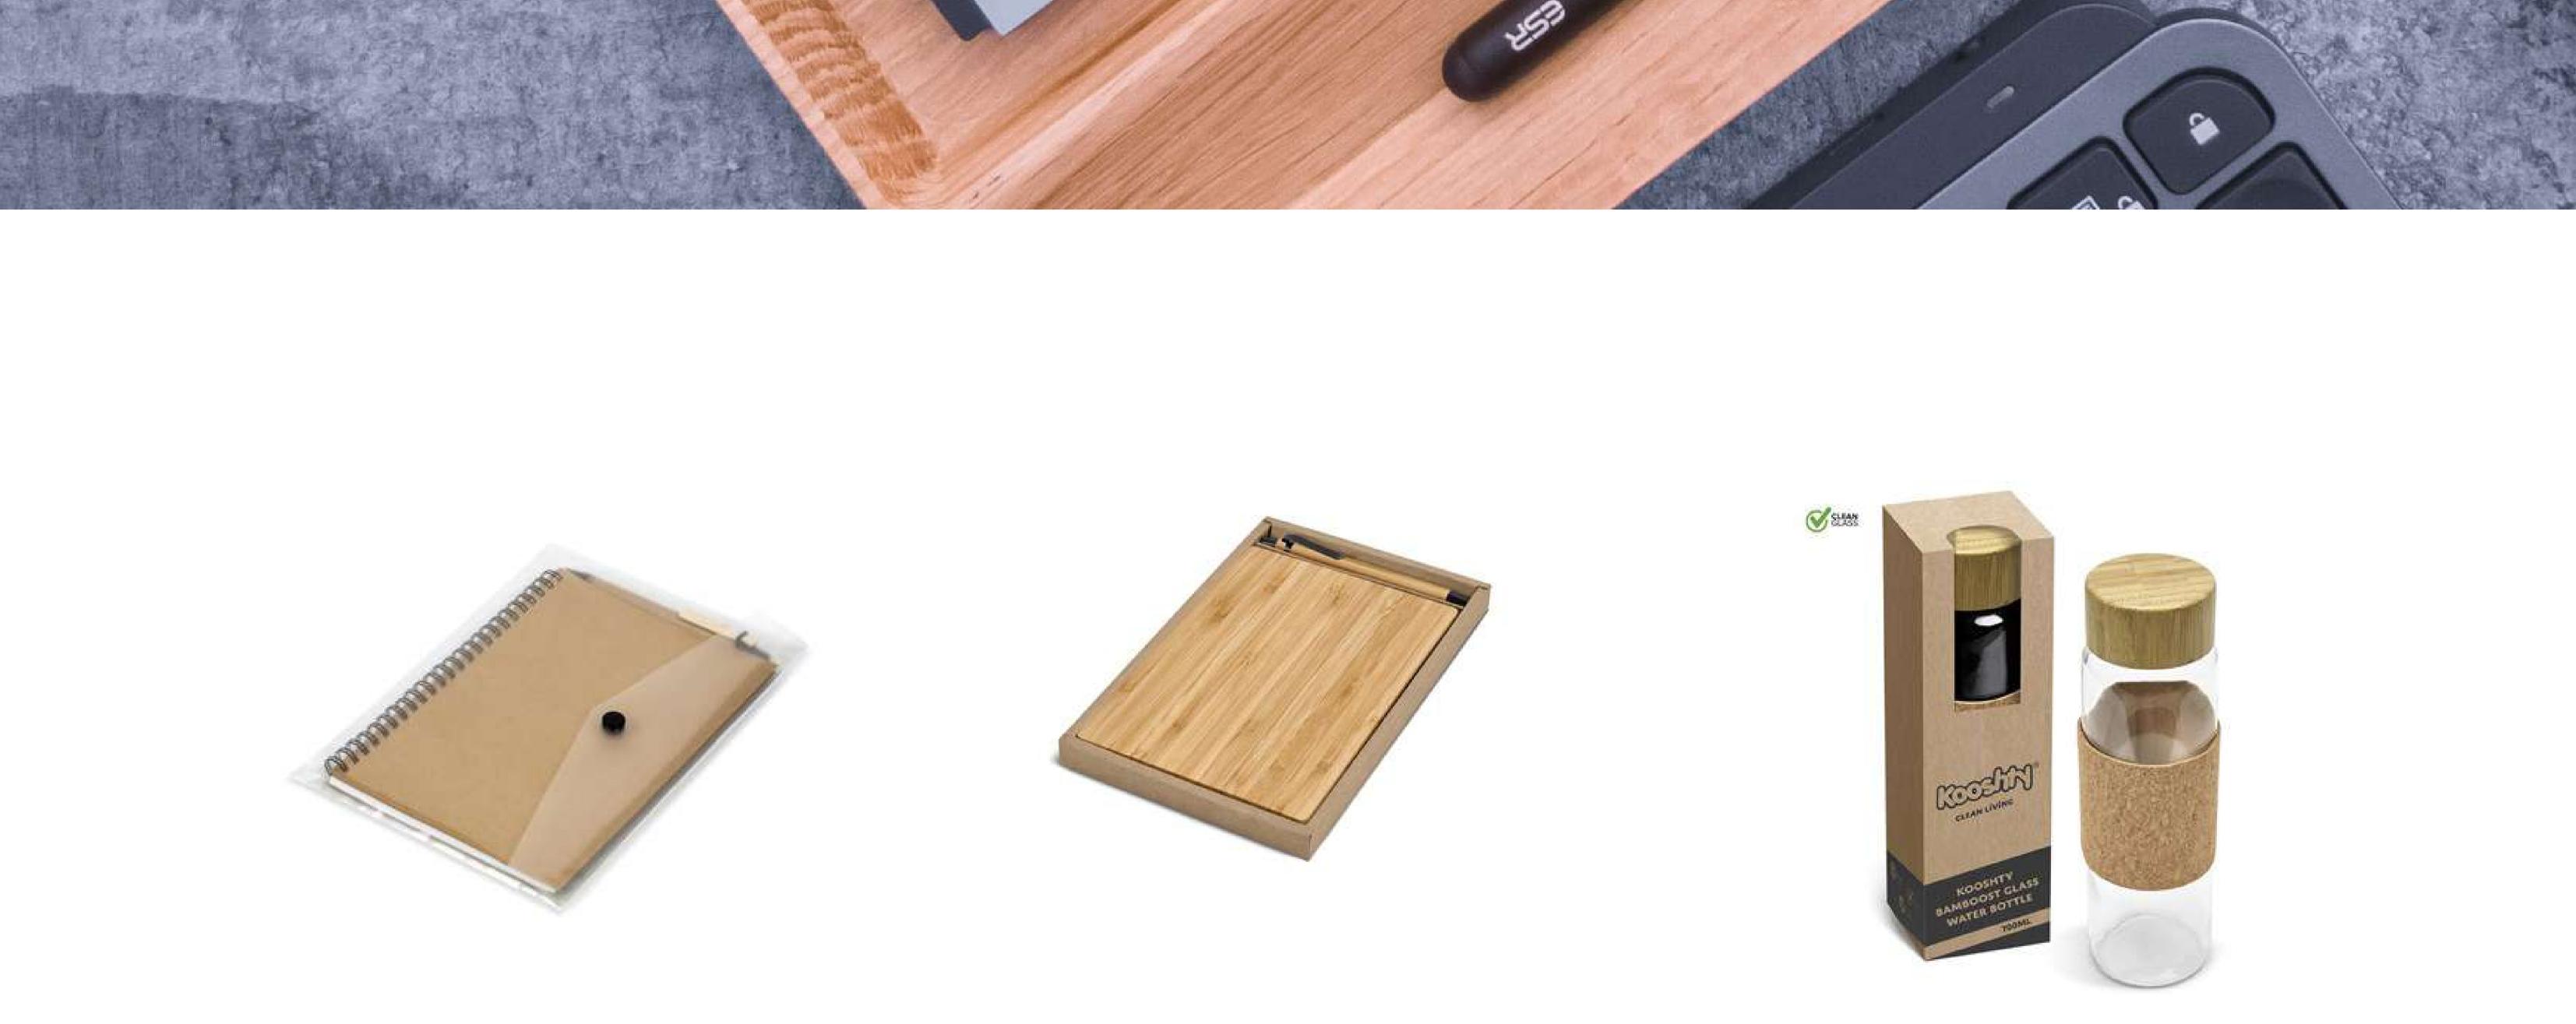

#### **Eco-Logical A5 Conference** Set

**Bamboo A5 Hard Cover Notebook Giftset** 

**Kooshty Bamboost Glass** Water Bottle - 700ml

#### **Eco-Logical A6 Notepad** Kooshty Kork Glass Smoothie Wooden Desktop Organizer Kup \_ Straw - 480ml