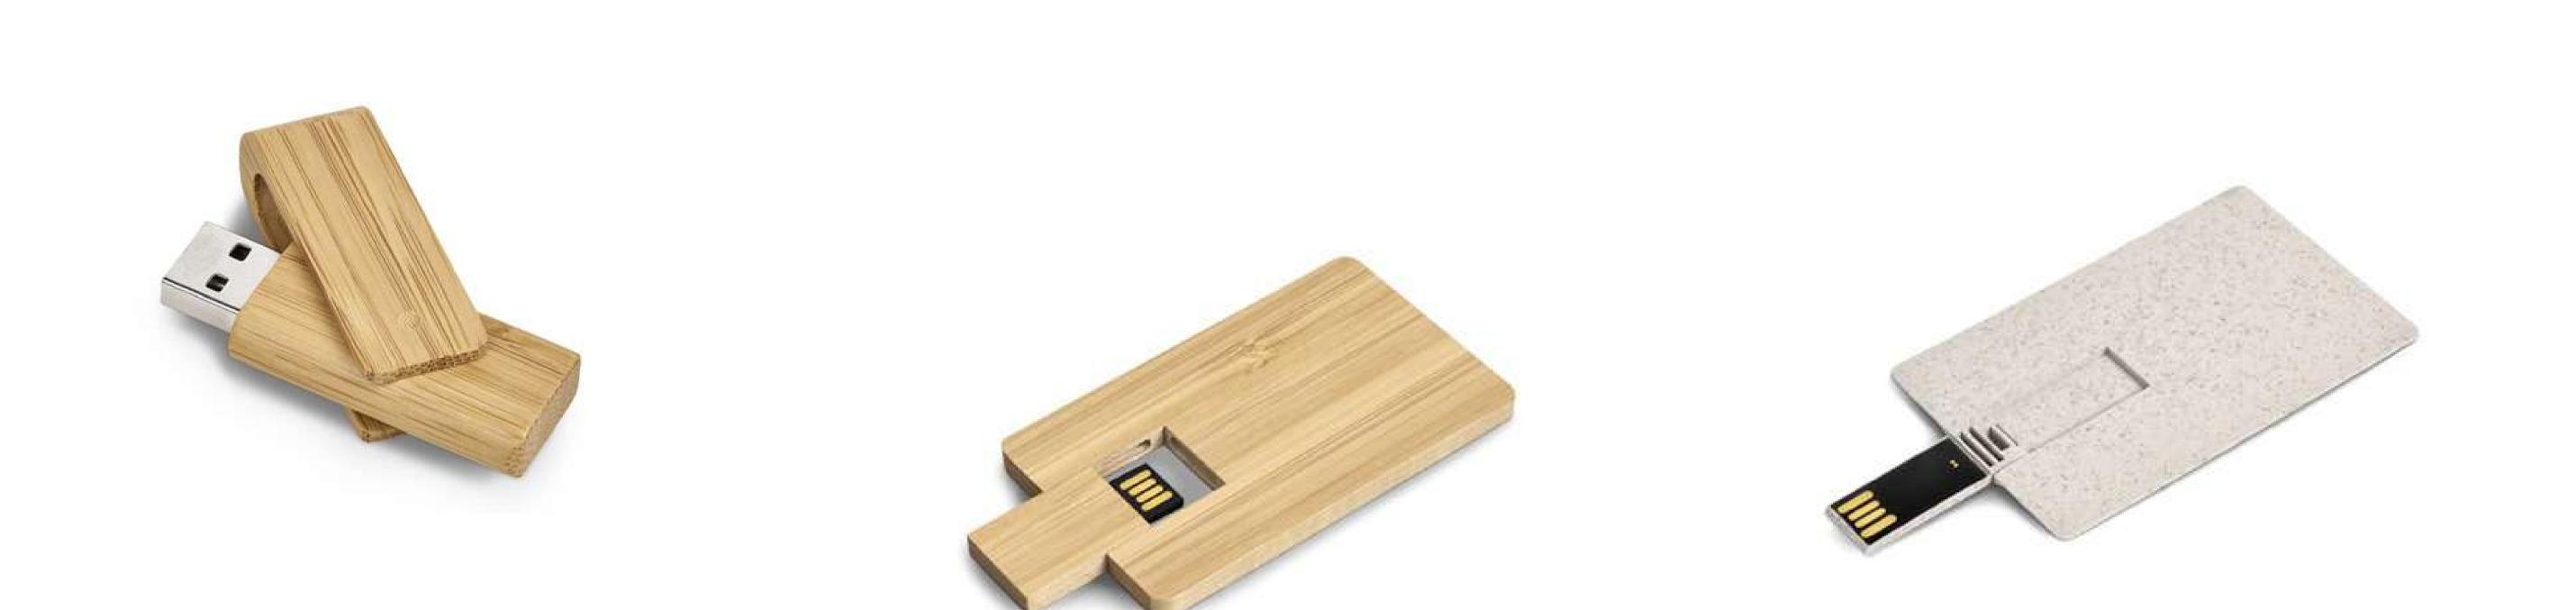

#### Flume Cork Ball Pen - Black

Okiyo Cardon Cork A5 Hard Maitland Bluetooth Speaker Bamboo Memory Stick - 16GB Cover Notebook Giftset

**Bamboo Memory Stick - 32GB** 

Okiyo Sempai Bamboo Memory Stick - 16GB Okiyo Kangae Wheat Straw Memory Stick - 16GB