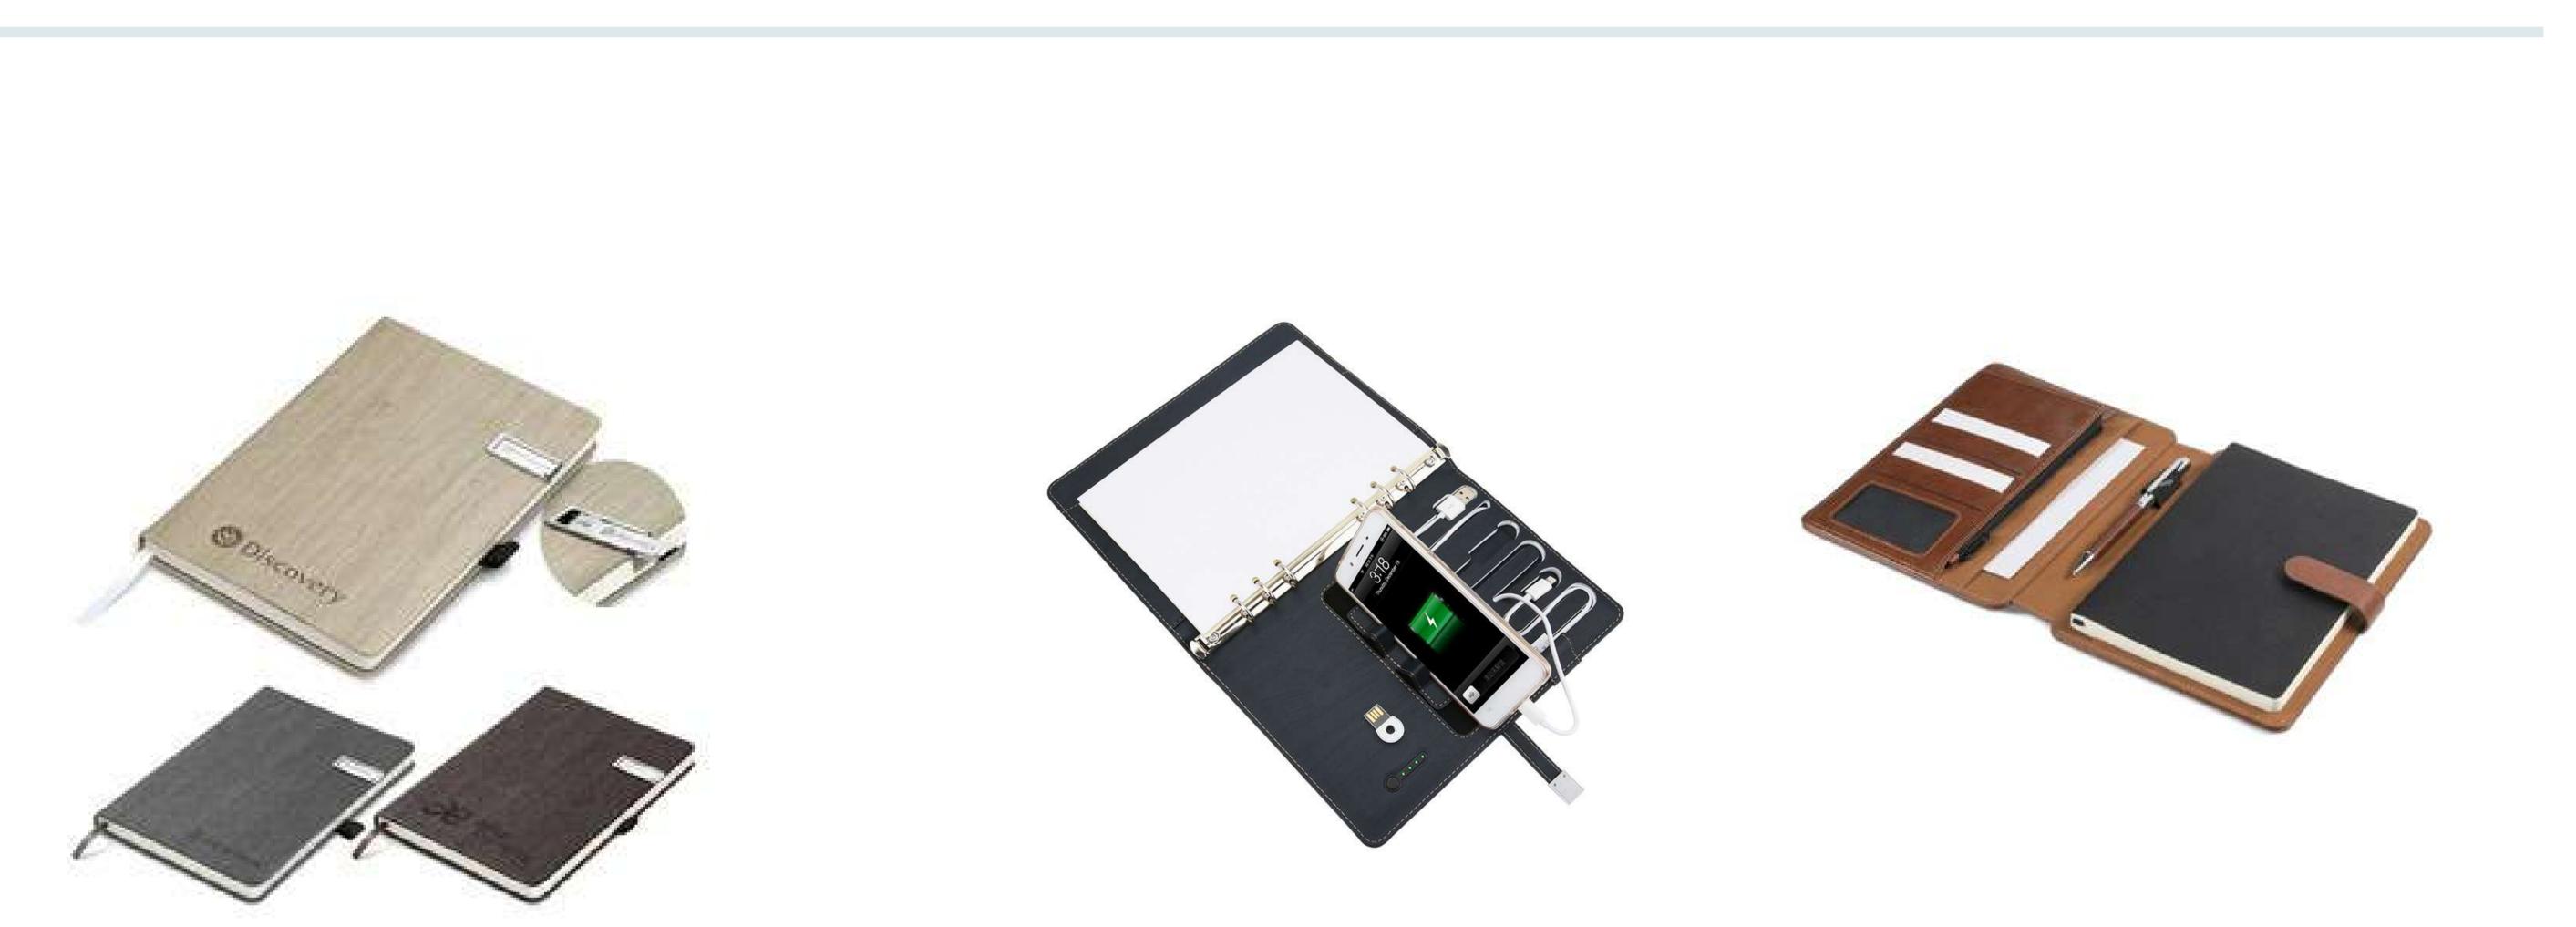

# Stanford A5 Hard Cover Notebook

**Notepad With Power Bank** 

**USB A5 Notebook** 