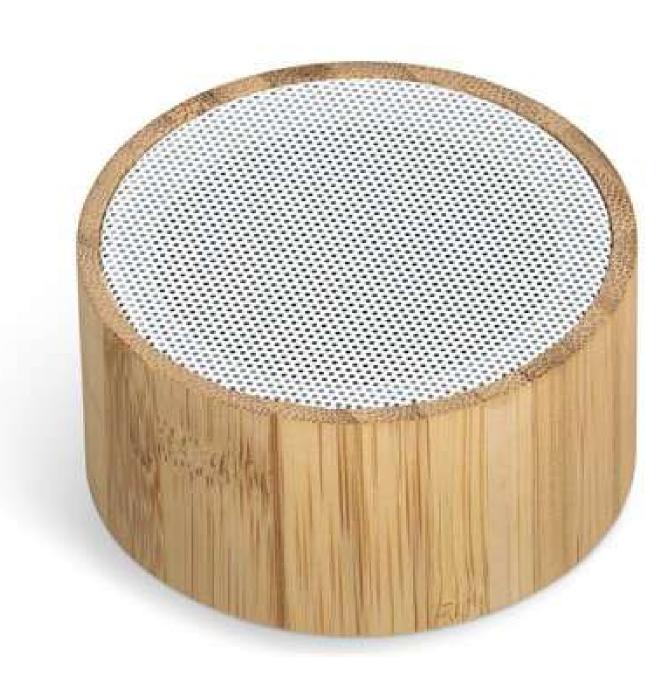

#### Flume Cork Ball Pen - Black

Okiyo Cardon Cork A5 Hard Maitland Bluetooth Speaker Bamboo Memory Stick - 16GB Cover Notebook Giftset

**Bamboo Memory Stick - 32GB** 

Okiyo Sempai Bamboo Memory Stick - 16GB Okiyo Kangae Wheat Straw Memory Stick - 16GB