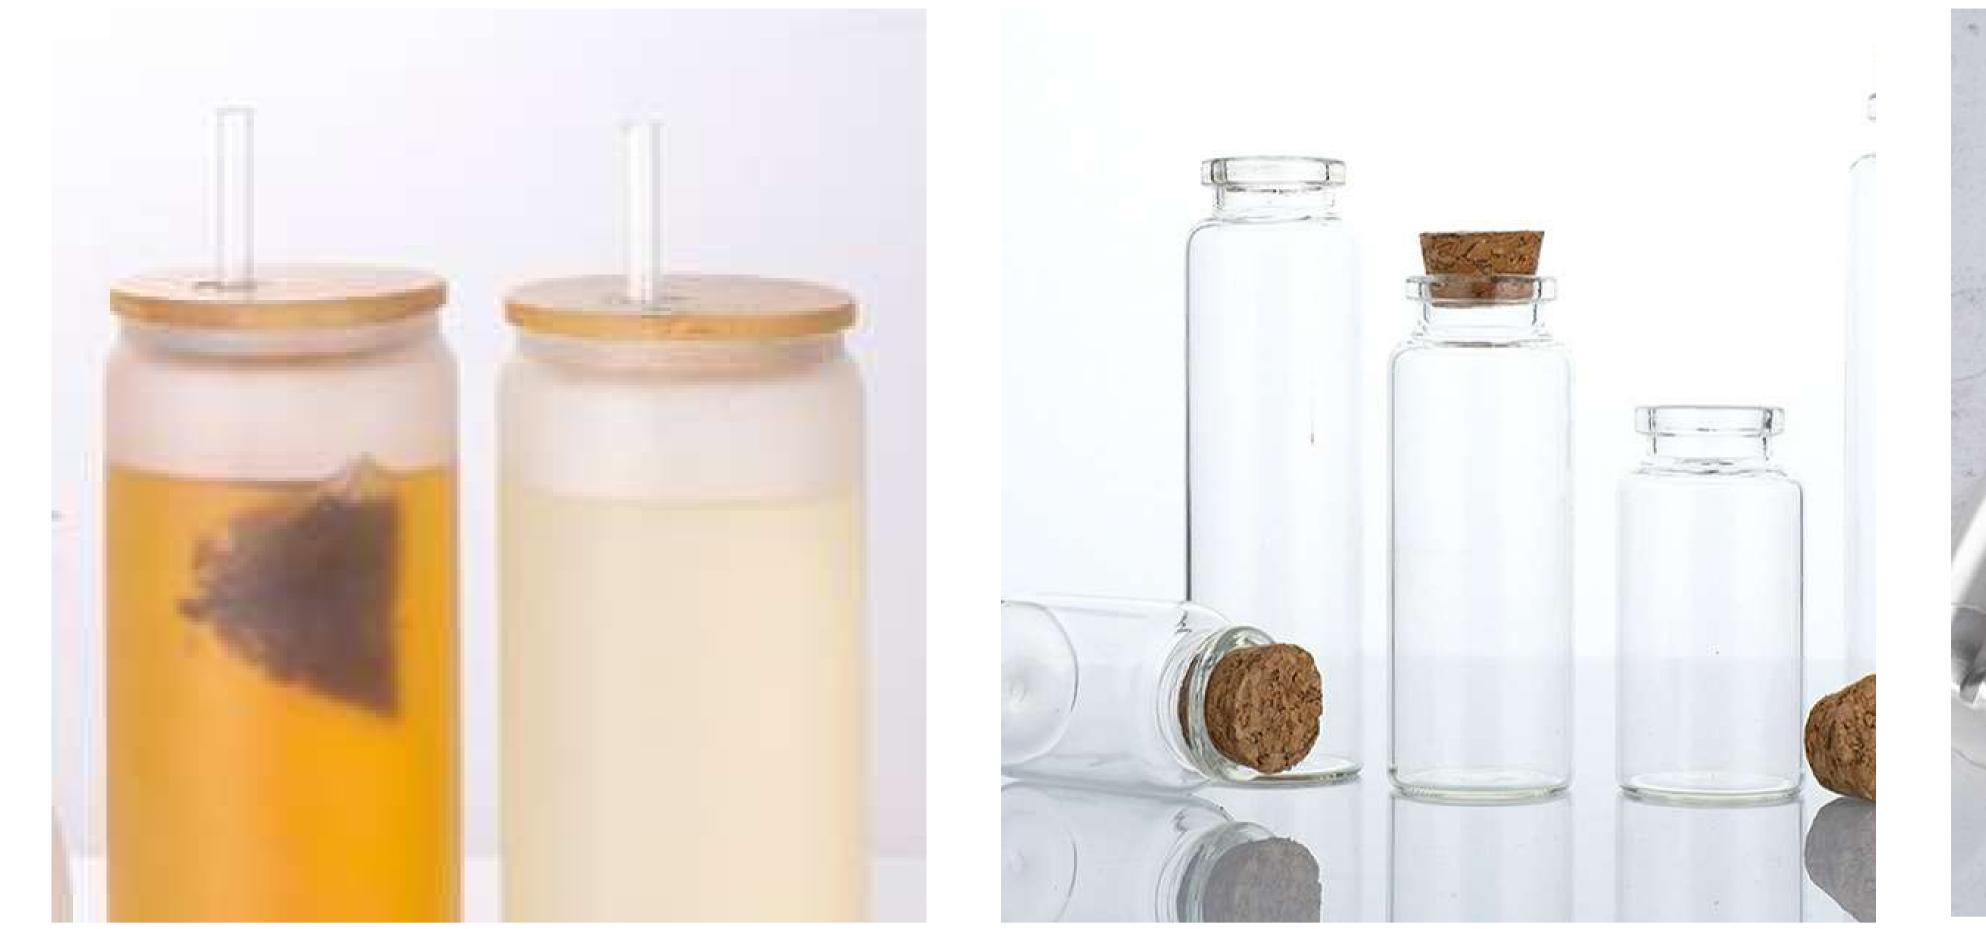

#### **Glass Water Bottles**

**Stainless Water Bottles** 

# Glass Bottle With Bamboo Lid Glass Bottle With Bamboo Lid & Phone Holder

#### **Glass Kettle**