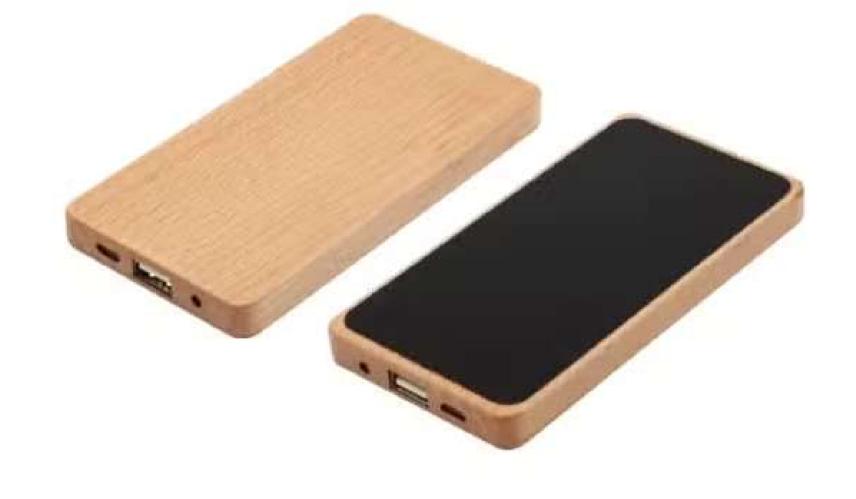

# Bamboo Stainless Steel Vacuum Cup

Lunch Box

Stainless Steel Cork Bottom Handle Mug Luminous Bamboo & Wood Power Bank

#### **Bluetooth Speaker**

**Wireless Charger Phone Stand** 

Luminous Bamboo & Wood Power Bank