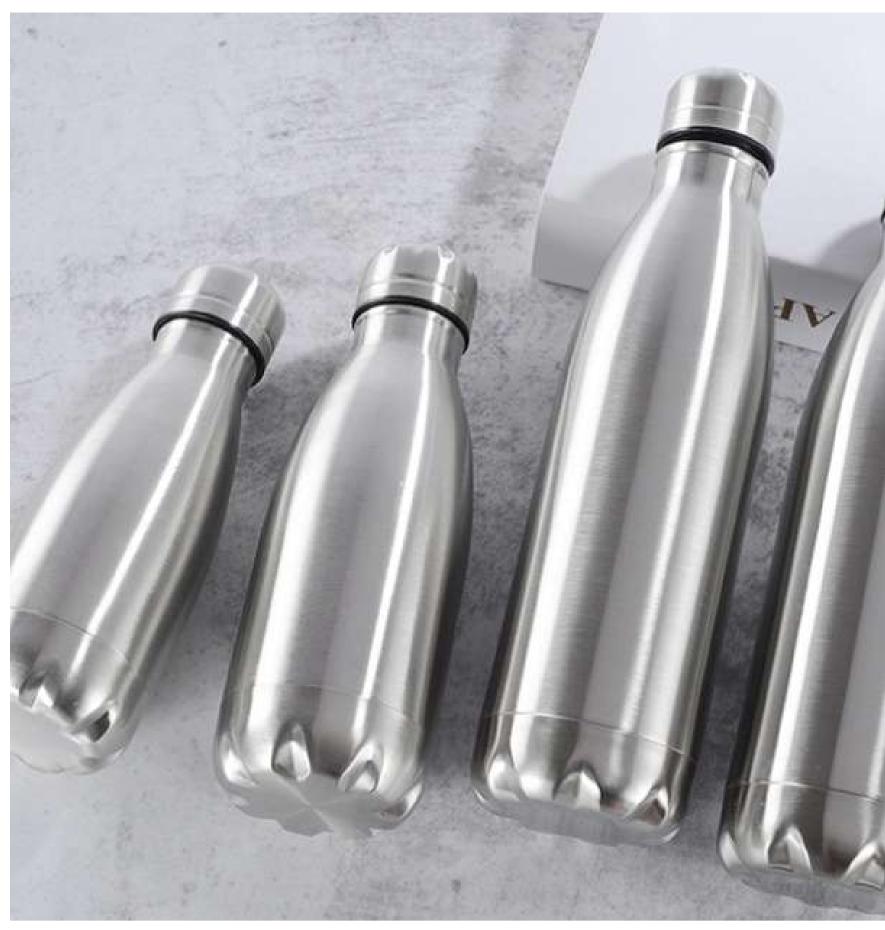

#### **Stainless Steel Water Bottle**

**Rainbow Travel Bottle** 

Aqua Water Bottle 1

Stainless Steel Vaccum Bottle with Temprature Display

Kooshty Congo Vacuum Water Bottle - 600ml Kooshty Eden RPET Water Fresco Water Bottle - 650ml Bottle - 750ml

#### **Stainless Steel Vaccum Bottle**

#### **Glass Water Bottles**

**Stainless Water Bottles** 