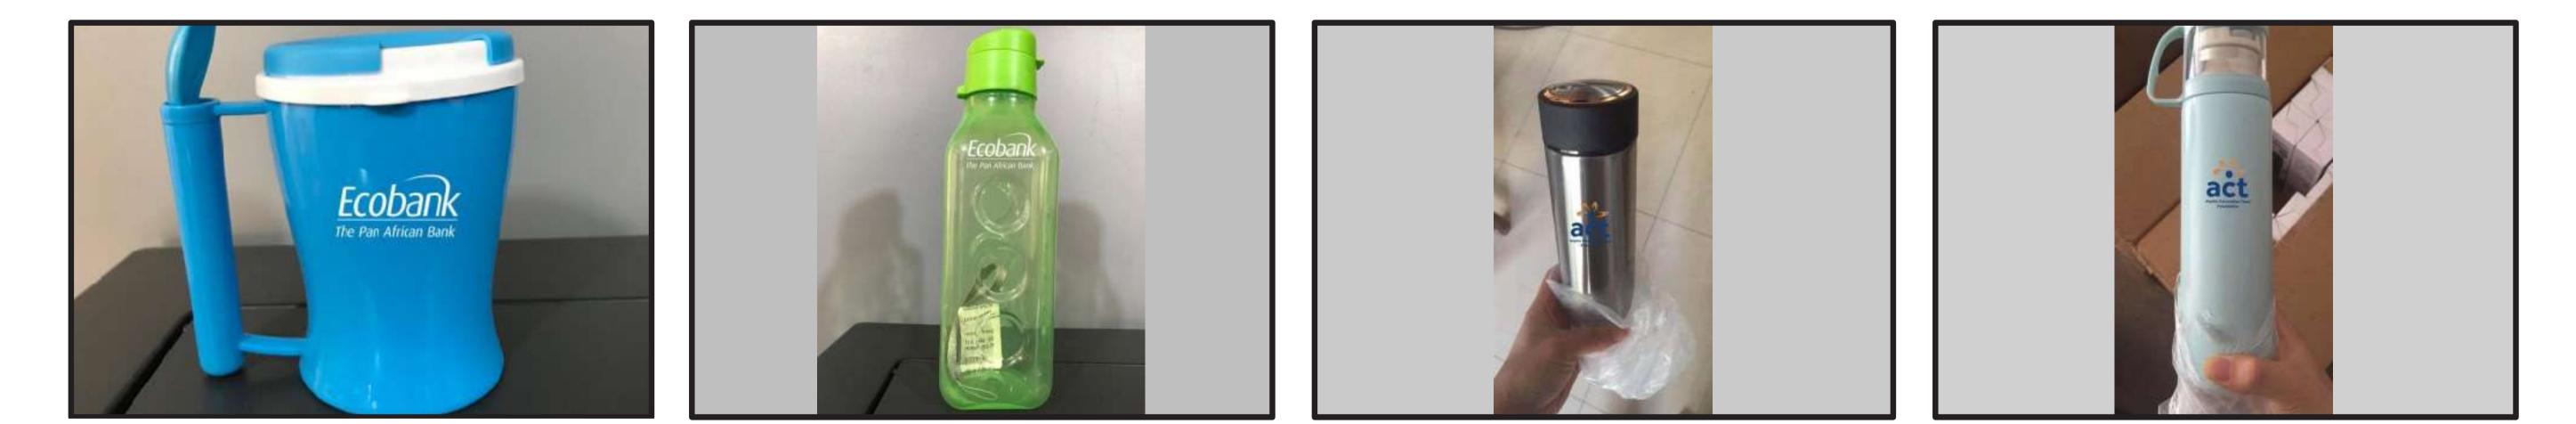

# Bottles

# Mugs & Tumblers

Altos Double-Wall Travel Mug - 450ml Arabica Double-Wall Travel Mug - 450ml Coffee-Time Double-Wall Travel Mug - 450ml